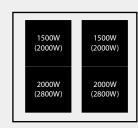

#### Cooking Zone Ratings/Diameter:

Front Left: 2000W (2800W) /190x190mm Rear Left: 1500W (2000W) /190x190mm Front Right: 2000W (2800W) /190x190mm Rear Right: 1500W (2000W) /190x190mm