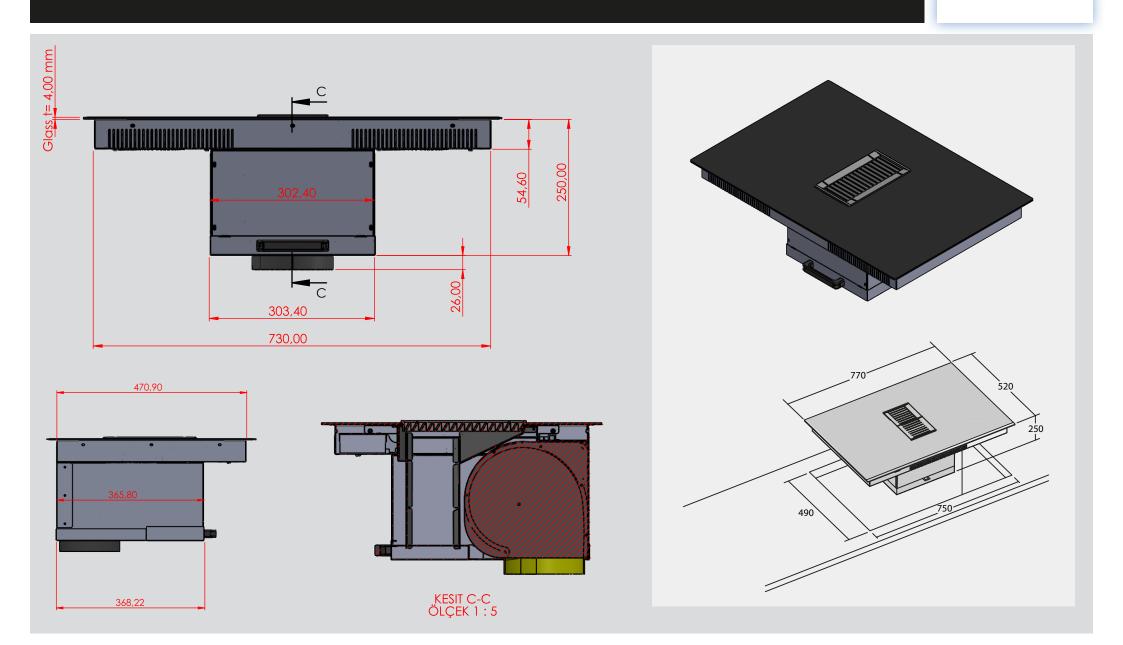

|                                                                                                                                                  |

### **Specifications**

Elements: 4 x induction heating elements with bridges

Controls: 9 stage slider control Power requirement: 7.4 kW

#### Installation:

Dimensions: 770 x 520 x 250 mm Cut-out Size: 750 x 490 mm

#### Cooking Zone Ratings/Diameter:

Front Left: 2000W (2800W) /190x190mm Rear Left: 1500W (2000W) /190x190mm Front Right: 2000W (2800W) /190x190mm Rear Right: 1500W (2000W) /190x190mm



#### **Hood Features**

- Air Flow at minimum speed:
- 198 m3/h
- Air Flow at maximum speed: 596 m3/ h
- dB(max): 69,5
- 5 Levels Speed + Boost Speed

# **IM7003 INT**

## 77cm DownAir Fullbacklight Induction Hob