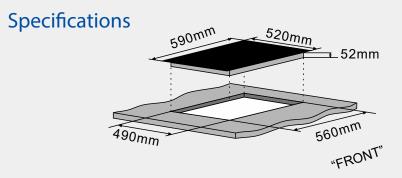

Carton Box Dimensions: 110H x 638W x 585D mm 52H Dimensions: x 590W x 520D mm 560W x

Cutout size: 490D mm