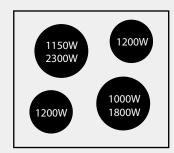

## Cooking Zone Ratings/Diameter:

Front Left: 1200W / 165mm Rear Left: 1150W/2300W / 230mm Front Right: 1000/1800W / 200mm Rear Right: 1200W / 165mm