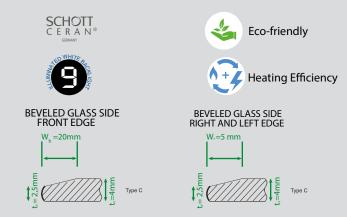

Models: PEI3060

Elements: 4 x induction heating elements with bridges

Controls: 9 stage slider control

Power requirement: 7.4 kW

Carton Box Dimensions: 110H x 638W x 585D mm
Dimensions: 49H x 590W x 520D mm
Cutout size: 560W x 490D mm