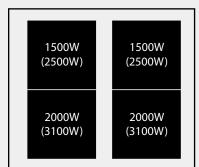

## Cooking Zone Ratings/Diameter:

Front Left: 2000W (3100W) /210x190mm

Rear Left: 1500W (2500W) /210x190mm

Front Right: 2000W (3100W) /210x190mm

Rear Right: 1500W (2500w) /210x190mm