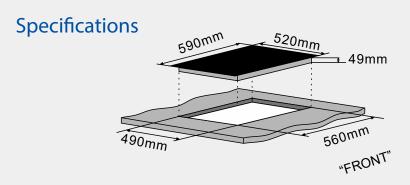

Models: PEI3060

Elements: 4 x induction heating elements with bridges

Controls: 9 stage slider control

Power requirement: 7.4 kW

Carton Box Dimensions: 110H x 638W x 585D mm
Dimensions: 49H x 590W x 520D mm
Cutout size: 560W x 490D mm