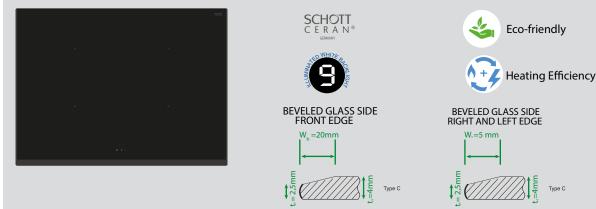

## Features

**4 Induction heating elements:** Faster heat times (compared to Hi-Lights elements), with a uniform heat distribution. 4 cooking zones with bridges.

Booster: Enables you to cook quicker than usual.

Residual Heat lights: Allows you to see that the surface of the cooktop is still hot, preventing accidents.

**Overflow Protection:** Prevents overflowing any liquid form onto the cooktop surface.

**9 stage temperature control:** With 9 different settings, you can select the ideal cooking temperature for all types of foods to provide the perfect cooking results.

**Automatic Pan & Bridge Function:** It is a function that automatically detects where the pot or pan is located. Depending on the size of the pot or pan, the bridge function is automatically activated. You just need to power up with the slider.