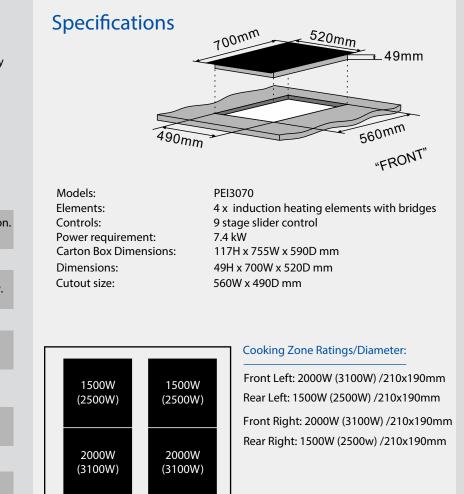

## PEI3070

## 70 cm INDUCTION WHITE BACKLIGHT FLEXI-ZONE COOKTOP

## Features

**4 Induction heating elements:** Faster heat times (compared to Hi-Lights elements), with a uniform heat distribution. 4 cooking zones with bridges.

Booster: Enables you to cook quicker than usual.

**Automatic Pan & Bridge Function:** It is a function that automatically detects where the pot or pan is located. Depending on the size of the pot or pan, the bridge function is automatically activated. You just need to power up with the slider.