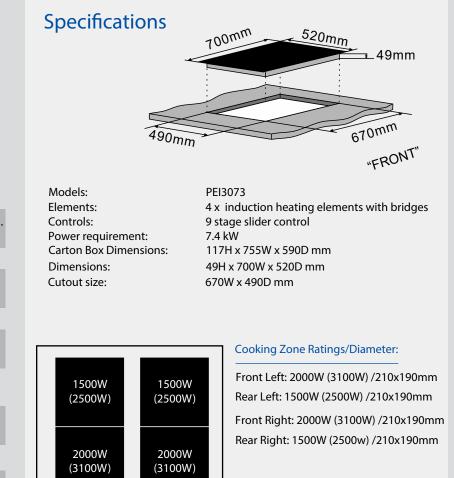

## PEI3073

## Features

**4 Induction heating elements:** Faster heat times (compared to Hi-Lights elements), with a uniform heat distribution. 4 cooking zones with bridges.

Booster: Enables you to cook quicker than usual.

**Automatic Pan & Bridge Function:** It is a function that automatically detects where the pot or pan is located. Depending on the size of the pot or pan, the bridge function is automatically activated. You just need to power up with the slider.