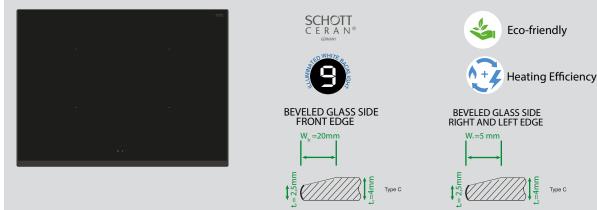

## Features

**4 Induction heating elements:** Faster heat times (compared to Hi-Lights elements), with a uniform heat distribution. 4 cooking zones with bridges.

Booster: Enables you to cook quicker than usual.

**Residual Heat lights:** Allows you to see that the surface of the cooktop is still hot, preventing accidents.

Overflow Protection: Prevents overflowing any liquid form onto the cooktop surface.

**9 stage temperature control:** With 9 different settings, you can select the ideal cooking temperature for all types of foods to provide the perfect cooking results.