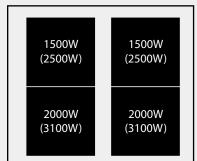

## Cooking Zone Ratings/Diameter:

Front Left: 2000W (3100W) /210x190mm

Rear Left: 1500W (2500W) /210x190mm

Front Right: 2000W (3100W) /210x190mm

Rear Right: 1500W (2500w) /210x190mm