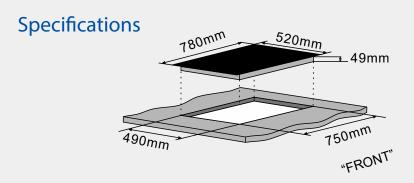

Models: PEI3078

Elements: 4 x induction heating elements with bridges

Controls: 9 stage slider control

Power requirement: 7.4 kW

Carton Box Dimensions: 117H x 830W x 590D mm
Dimensions: 49H x 780W x 520D mm
Cutout size: 750W x 490D mm