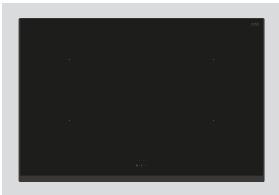

## 78 cm INDUCTION WHITE BACKLIGHT FLEXI-ZONE COOKTOP

## **Features**

**4 Induction heating elements:** Faster heat times (compared to Hi-Lights elements), with a uniform heat distribution. 4 cooking zones with bridges.

**Booster:** Enables you to cook quicker than usual.

Models: PEI3078

Elements: 4 x induction heating elements with bridges

Controls: 9 stage slider control

Power requirement: 7.4 kW

Carton Box Dimensions: 117H x 830W x 590D mm
Dimensions: 49H x 780W x 520D mm
Cutout size: 750W x 490D mm