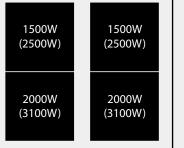

Front Left: 2000W (3100W) /210x190mm Rear Left: 1500W (2500W) /210x190mm Front Right: 2000W (3100W) /210x190mm Rear Right: 1500W (2500w) /210x190mm