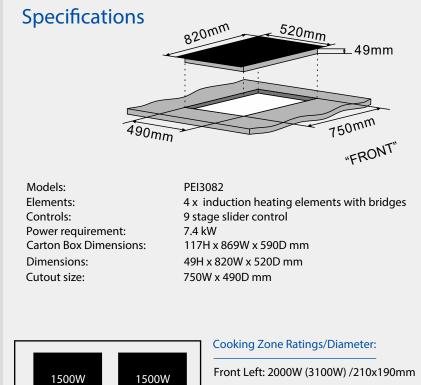

## PEI3082

Front Left: 2000W (3100W) /210x190mm Rear Left: 1500W (2500W) /210x190mm Front Right: 2000W (3100W) /210x190mm Rear Right: 1500W (2500w) /210x190mm