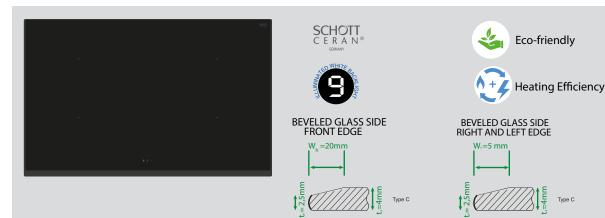

Residual Heat lights: Allows you to see that the surface of the cooktop is still hot, preventing accidents.

**Overflow Protection:** Prevents overflowing any liquid form onto the cooktop surface.

**9 stage temperature control:** With 9 different settings, you can select the ideal cooking temperature for all types of foods to provide the perfect cooking results.