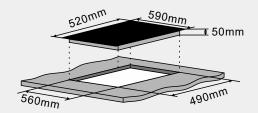

## **Specifications**

Dimensions: 50H x 590W x 520D mm

Models: JG 6001 P

Cutout size: 560W x 490D mm

Elements: 4 x Hi-Light heating elements

Controls: 9 stage slider control

Power requirement: 6.0 kW