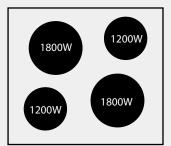

### Cooking Zone Ratings/Diameter:

Front Left: 1200W / 165mm

Rear Left: 1800W / 200mm

Front Right: 1800W / 200mm

Rear Right: 1200W / 165mm