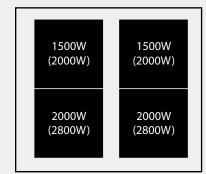

## Cooking Zone Ratings/Diameter:

Front Left: 2000W (2800W) / 190mm

Rear Left: 1500W (2000W) / 190mm

Front Right: 2000W (2800W) / 190mm

Rear Right: 1500W (2000w) / 190mm

Freezone: 3000W (3600w) / 190\*385mm