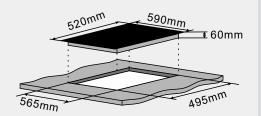

## **Specifications**

Dimensions: 60H x 590W x 520D mm

Models: JI6021F

Cutout size: 565W x 495D mm

Elements: 4 x induction heating elements with bridges

Controls: 9 stage slider control

Power requirement: 7.2 kW