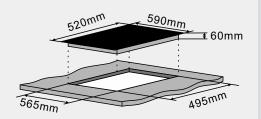

## **Specifications**

Dimensions: 60H x 590W x 520D mm

Models: JI 6011 P

Cutout size: 565W x 495D mm

Elements: 4 x induction heating elements with bridges

Controls: 9 stage slider control

Power requirement: 7.2 kW