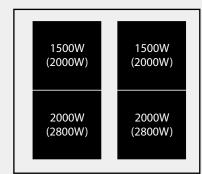

## Cooking Zone Ratings/Diameter:

Front Left: 2000W (2800W) / 190mm Rear Left: 1500W (2000W) / 190mm

Front Right: 2000W (2800W) / 190mm Rear Right: 1500W (2000w) / 190mm

Freezone: 3000W (3600w) / 190\*385mm