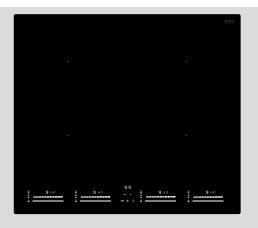

#### Description

60cm

slider control white full backlight flexi zone induction cooktop

#### Made In Europe

Designed and Manufactured in Europe

**Eco-friendly** 

† Heating Efficiency

| Features                     | Benefits                                                                                                                                         |
|------------------------------|--------------------------------------------------------------------------------------------------------------------------------------------------|
| 4 Induction heating elements | Faster heat times (compared to Hi-Lights elements), with a uniform heat distribution. 4 cooking zones with bridges.                              |
| Booster                      | Enables you to cook three times quicker than usual.                                                                                              |
| Pan Sensor                   | Recognises the dimension of the cookware and it determines the size of the cooking zone accordingly.                                             |
| Timer                        | 99 minutes multifunctional timer allows you to set the time individually for each heater.                                                        |
| Child Safety Lock            | Let you avoid kids for activating the cooking surface simply touching a button.                                                                  |
| Automatic Safety Switch off  | Automatically turns off any cooking zones if you have forgotten to turn it off or if there is no change in the operation after a certain period. |
| Residual Heat lights         | Allows you to see that the surface of the cooktop is still hot, preventing accidents.                                                            |
| Overflow Protection          | Prevents overflowing any liquid form onto the cooktop surface.                                                                                   |
| 9 stage temperature control  | With 9 different settings, you can select the ideal cooking temperature for all types of foods to provide the perfect cooking results.           |