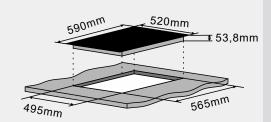

### Specifications

Dimensions: 53,8H x 590W x 520D mm

Models: JI6031F

Cutout size: 565W x 495D mm

Elements: 4 x induction heating elements with bridges

Controls: 9 stage slider control

Power requirement: 7.2 kW

Beveled Edge: Front Side - 20 mm

Right & Left Side - 5 mm