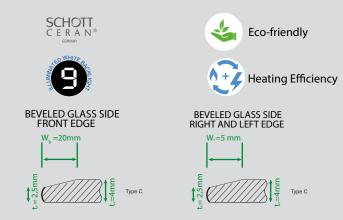

Residual Heat lights: Allows you to see that the surface of the cooktop is still hot, preventing accidents.

Overflow Protection: Prevents overflowing any liquid form onto the cooktop surface.

9 stage temperature control: With 9 different settings, you can select the ideal cooking temperature for all types of foods to provide the perfect cooking results.