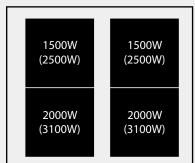

## Cooking Zone Ratings/Diameter:

Front Left: 2000W (3100W) /210x190mm Rear Left: 1500W (2500W) /210x190mm Front Right: 2000W (3100W) /210x190mm

Rear Right: 1500W (2500w) /210x190mm