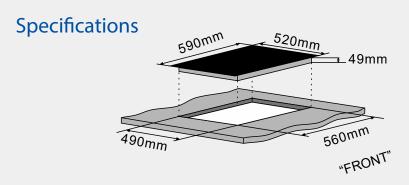

Models: PEI3061

Elements: 4 x induction heating elements with bridges

Controls: 9 stage slider control

Power requirement: 7.4 kW

Carton Box Dimensions: 110H x 638W x 585D mm
Dimensions: 49H x 590W x 520D mm
Cutout size: 560W x 490D mm