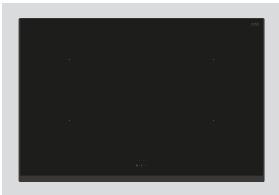

## 78 cm INDUCTION RED BACKLIGHT FLEXI-ZONE COOKTOP

## **Features**

4 Induction heating elements: Faster heat times (compared to Hi-Lights elements), with a uniform heat distribution. 4 cooking zones with bridges.

Booster: Enables you to cook quicker than usual.

Automatic Pan & Bridge Function: It is a function that automatically detects where the pot or pan is located. Depending on the size of the pot or pan, the bridge function is automatically activated. You just need to power up with the slider.