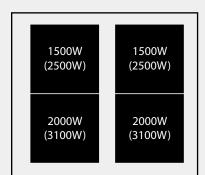

## Cooking Zone Ratings/Diameter:

Front Left: 2000W (3100W) /210x190mm

Rear Left: 1500W (2500W) /210x190mm

Front Right: 2000W (3100W) /210x190mm

Rear Right: 1500W (2500w) /210x190mm