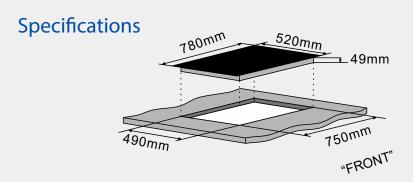

Models: PEI3079

Elements: 4 x induction heating elements with bridges

Controls: 9 stage slider control

Power requirement: 7.4 kW

Carton Box Dimensions: 117H x 830W x 590D mm
Dimensions: 49H x 780W x 520D mm
Cutout size: 750W x 490D mm