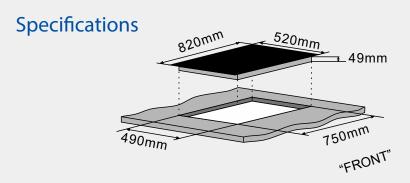

Models: PFI3082

4 x induction heating elements with bridges Elements:

Controls: 9 stage slider control

Power requirement: 7.4 kW

Carton Box Dimensions: 117H x 869W x 590D mm Dimensions: 49H x 820W x 520D mm Cutout size: 750W x 490D mm