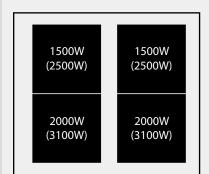

## Cooking Zone Ratings/Diameter:

Front Left: 2000W (3100W) /210x190mm Rear Left: 1500W (2500W) /210x190mm Front Right: 2000W (3100W) /210x190mm Rear Right: 1500W (2500w) /210x190mm