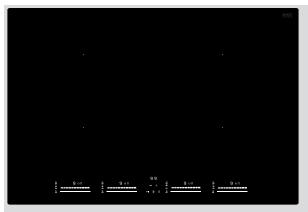

## 77 cm INDUCTION WHITE FULL BACKLIGHT FLEXI-ZONE COOKTOP

Model Code JI8031F

#### Description

77cm

slider control white full backlight flexi zone induction cooktop

#### Made In Europe

Designed and Manufactured in Europe

**Eco-friendly** 

| Features                     | Benefits                                                                                                                                         |
|------------------------------|--------------------------------------------------------------------------------------------------------------------------------------------------|
| 4 Induction heating elements | Faster heat times (compared to Hi-Lights elements), with a uniform heat distribution. 4 cooking zones with bridges.                              |
| Booster                      | Enables you to cook three times quicker than usual.                                                                                              |
| Pan Sensor                   | Recognises the dimension of the cookware and it determines the size of the cooking zone accordingly.                                             |
| Timer                        | 99 minutes multifunctional timer allows you to set the time individually for each heater.                                                        |
| Child Safety Lock            | Let you avoid kids for activating the cooking surface simply touching a button.                                                                  |
| Automatic Safety Switch off  | Automatically turns off any cooking zones if you have forgotten to turn it off or if there is no change in the operation after a certain period. |
| Residual Heat lights         | Allows you to see that the surface of the cooktop is still hot, preventing accidents.                                                            |
| Overflow Protection          | Prevents overflowing any liquid form onto the cooktop surface.                                                                                   |
| 9 stage temperature control  | With 9 different settings, you can select the ideal cooking temperature for all types of foods to provide the perfect cooking results.           |