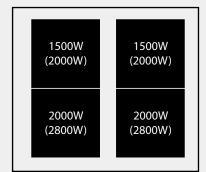

### Cooking Zone Ratings/Diameter:

Front Left: 2000W (2800W) / 190mm

Rear Left: 1500W (2000W) / 190mm

Front Right: 2000W (2800W) / 190mm

Rear Right: 1500W (2000w) / 190mm

Freezone: 3000W (3600w) / 190\*385mm