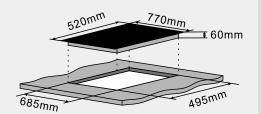

### **Specifications**

Dimensions: 60H x 770W x 520D mm

Models: JI8031F

Cutout size: 685W x 495D mm

Elements: 4 x induction heating elements with bridges

Controls: 9 stage slider control

Power requirement: 7.4 kW